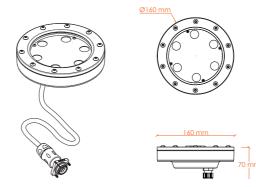

### TECHNICAL DETAILS

| MODEL:                  | AquaLIGHT 106 |
|-------------------------|---------------|
| DIMENSION (ØxH):        | 160 x 70 mm   |
| VOLTAGE :               | 24 VDC        |
| POWER:                  | 9 W           |
| CURRENT:                | 0.4 A         |
| COLORS:                 | wW/W/cW       |
| POWER & DMX:            | Combo Cable   |
| LUMINOUS FLUX RGB FULL: | 720 lm        |
| WEIGHT:                 | 0.8 kg        |
| PRODUCT NO:             | 3004          |