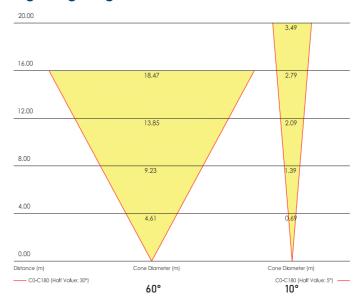

### **Lighting Angle:**

In lighting, choosing the lens angle is as important as selecting the color or wattage. Small angles retain brightness at long distances, while wide angles cover larger areas but lose brightness over distance.