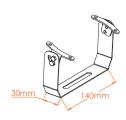

Syncronorm Depence Library available

# **AquaLIGHT 106**

### **Lighting Angle:**



In lighting, choosing the lens angle is as important as selecting the color or wattage. Small angles retain brightness at long distances, while wide angles cover larger areas but lose brightness over distance.

#### ACCESSORIES

| ACCESSORIES           |          |
|-----------------------|----------|
| PRODUCT               | ORDER NO |
| BlackBox :            | 5022     |
| Combo Cable :         | page     |
| ByPass Terminal :     | page     |
| Comet Nozzle :        | page     |
| Holder U Profile:     | 1201     |
| Holder Lighting:      | 1203     |
| Multi Lighting Kit 2: | 1206     |
| Multi Lighting Kit 3: | 1207     |
|                       |          |

#### Holder U Profile Schematic:







#### Schematic:



### TECHNICAL DETAILS

| MODEL:                  | AquaLIGHT 106 |
|-------------------------|---------------|
| DIMENSION (ØxH):        | 160 x 70 mm   |
| VOLTAGE :               | 24 VDC        |
| POWER:                  | 9 W           |
| CURRENT:                | 0.4 A         |
| COLORS:                 | wW/W/cW       |
| POWER & DMX:            | Combo Cable   |
| LUMINOUS FLUX RGB FULL: | 720 lm        |
| WEIGHT:                 | 0.8 kg        |
| PRODUCT NO:             | 3004          |



www.aquatronic.com.tr