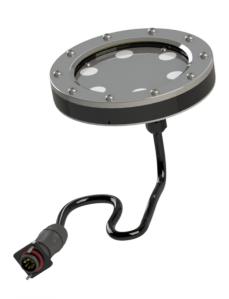

CREE / Edison PowerLED

Driver circuit onboard

Aluminium PCB

IP68

Robust stainles steel

Tempered glass

DMX + RDM controlled

Syncronorm Depence Library available

### TECHNICAL DETAILS

| MODEL:                  | AquaLIGHT 106 |
|-------------------------|---------------|
| DIMENSION (ØxH):        | 160 x 70 mm   |
| VOLTAGE :               | 24 VDC        |
| POWER:                  | 9 W           |
| CURRENT:                | 0.4 A         |
| COLORS:                 | wW/W/cW       |
| POWER & DMX:            | Combo Cable   |
| LUMINOUS FLUX RGB FULL: | 720 lm        |
| WEIGHT:                 | 0.8 kg        |
| PRODUCT NO:             | 3004          |