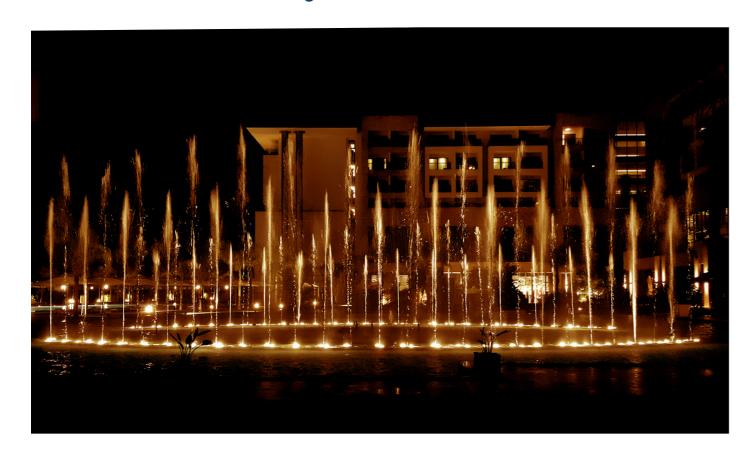

### **Advanced Form of White Light**

Our established lights are equipped with energy-efficient LED plates that provide effective illumination. AquaLIGHT 106 offers a single light option with various white variants (wW, W, cW). This light efficiently enhances compositions in open space fountains. This powerful light not only brings increased brightness to darkness but can also be installed in larger fountain systems. Individual fountains and water features are effectively illuminated with lights like these.