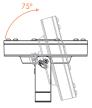

#### Holder U Profile Schematic:

### **Lighting Angle:**

In lighting, choosing the lens angle is as important as selecting the color or wattage. Small angles retain brightness at long distances, while wide angles cover larger areas but lose brightness over distance.