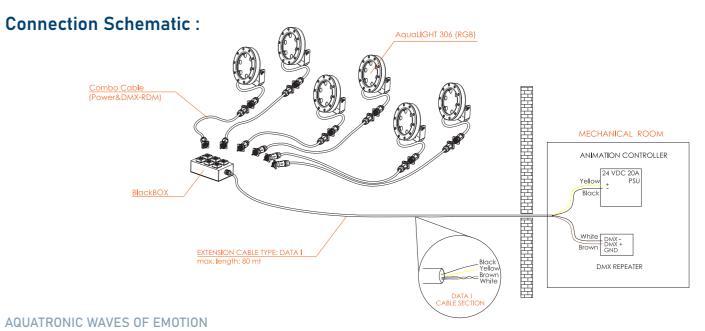

age     |
| Comet Nozzle :        | page     |
| Holder U Profile:     | 1201     |
| Holder Lighting:      | 1203     |
| Multi Lighting Kit 2: | 1206     |
| Multi Lighting Kit 3: | 1207     |
|                       |          |

#### Holder U Profile Schematic:







#### Schematic:



### TECHNICAL DETAILS

| MODEL:                  | AquaLIGHT 106 |
|-------------------------|---------------|
| DIMENSION (ØxH):        | 160 x 70 mm   |
| VOLTAGE :               | 24 VDC        |
| POWER:                  | 9 W           |
| CURRENT:                | 0.4 A         |
| COLORS:                 | wW/W/cW       |
| POWER & DMX:            | Combo Cable   |
| LUMINOUS FLUX RGB FULL: | 720 lm        |
| WEIGHT:                 | 0.8 kg        |
| PRODUCT NO:             | 3004          |



www.aquatronic.com.tr